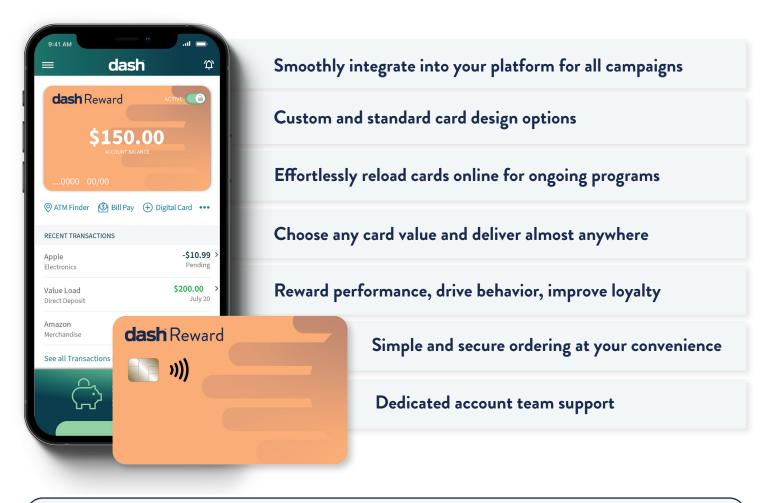

## dash Reward

The easiest way to give value

dash®Reward offers an incredible range of options that truly cater to the needs of employees, customers, and vendors. With the ability to reward employees for their hard work and dedication through length-of-service and performance milestones, as well as providing timely incentives for sales achievements, each card will surely deliver immense value that everyone involved will appreciate and love.

## Deliver quality results with dashReward

dashReward can help you can increase loyalty, strengthen partnerships, and accomplish more through sales, marketing, and employee programs, all while giving recipients a gift they truly prefer. These cards are versatile and perfect for implementing ongoing sales and service incentives, partner performance incentives, employee wellness programs, and more.